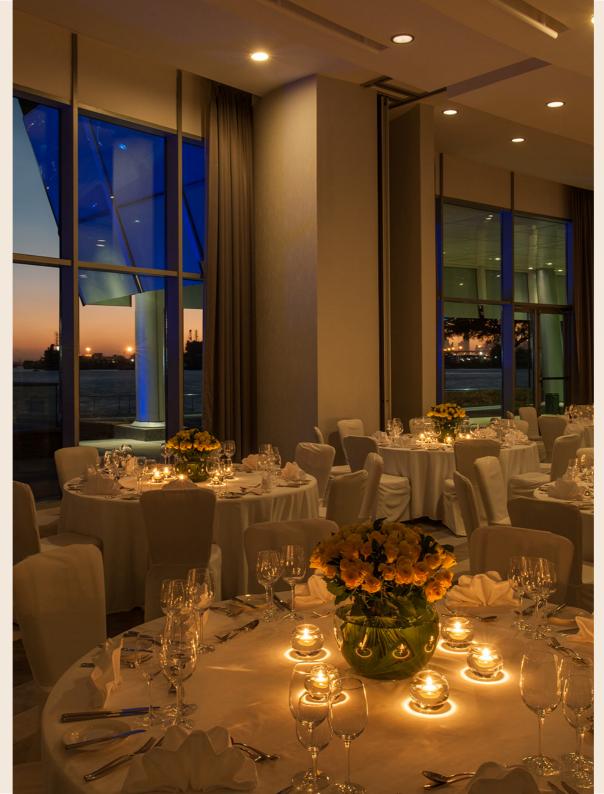

## Table setup

Complete dinner table set up with options of white & off-white linen will be provided.

# LCD Projector & Screen

To show your guests those fond memories, from childhood up to this day, a multimedia projector with screen will be available for you.

Lighting Effects Table spot lights to match the theme of your special day.

Dance Floor Black and white dance floor is available to dance the night away.

Valet Parking We will park your guests cars too.

Honeymoon Retreat Overnight stay in the suite with amenities on the wedding night.